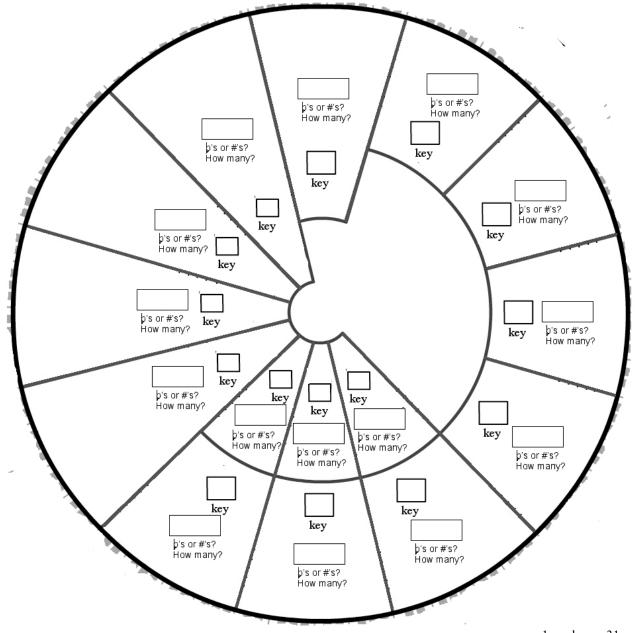

3. Give the key for the key signatures written by the instructor:

2 pts. each x 4 = 8 points

4. Write the key signatures for the keys given by the instructor.

8 pts. per scale = 36 points

6. Fill in the keys. Also fill in the number of sharps or flats, and specify which they are: sharps or flats.

<sup>1</sup> per box = 31 points