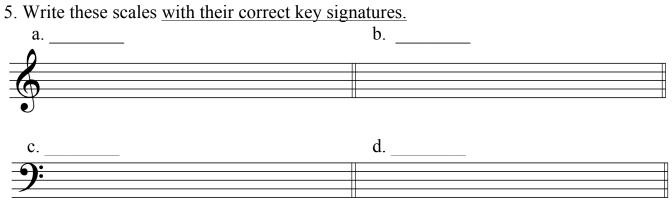

| Name<br>Date:                                                                                                                                                          |          |
|------------------------------------------------------------------------------------------------------------------------------------------------------------------------|----------|
| Test on Chapters 4 and 5<br>Scales and Key Signatures<br>http://www.gmajormusictheory.org/Fundamentals/workbooks.h<br>Instructor fills in information on the red lines | tml      |
| 1. Write dots on the keyboard for the notes of a(n)                                                                                                                    | _scale.  |
|                                                                                                                                                                        | 7 points |
| 2. Fill in the blanks:                                                                                                                                                 |          |
| a. There are in the key of in the key of                                                                                                                               | ·        |
| b. There are in the key of                                                                                                                                             | ·        |
| c. There are in the key of                                                                                                                                             | ·        |
| d. There are in the key of                                                                                                                                             |          |
|                                                                                                                                                                        | 8 points |