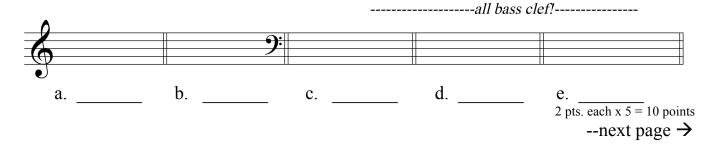

3. Give the key for the key signatures written by the instructor:

2 pts. each x 4 = 8 points

4. Write the key signatures for the keys given by the instructor.

8 pts. per scale = 36 points

6. Fill in the keys. Also fill in the number of sharps or flats, and specify which they are: sharps or flats.