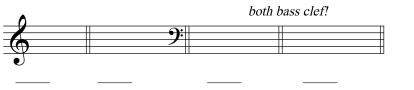

3. Give the key for the key signatures written by the instructor:

2 pts. each x 4 = 8 points

4. Write the key signatures for the keys given by the instructor.

8 pts. per scale = 36 points

6. Fill in the keys. Also fill in the number of sharps or flats, and specify which they are: sharps or flats.